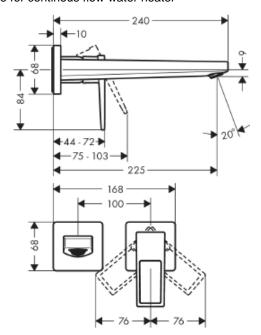

## **SPECIFICATION** SHEET - fittings

| BRAND:                         | hansgrohe                                                                                 | Product Photo: |
|--------------------------------|-------------------------------------------------------------------------------------------|----------------|
| ORIGIN:                        | Germany                                                                                   |                |
| SERIES:                        | Metropol (Loop Handle)                                                                    |                |
| PRODUCT<br>DESCRIPTION:        | Wall-mounted basin mixer • with non-closing waste set • normal spray • flow rate: 5 l/min |                |
| MODEL No.                      | 74526 000                                                                                 |                |
| FINISH/COLOUR:                 | Chrome-plated                                                                             |                |
| DIMENSIONS:                    | 240mm x 168mm x 68mm<br>225mm spout projection                                            |                |
| OPTIONAL<br>MATCHING<br>PARTS: | 10303180 basic set                                                                        |                |

Technical Informations: Suitable for continous flow water heater

Pipe flushing must be done before faucets are installed. Failure to do so voids the warranty.

Do not use cleaners containing abrasive cleansers, ammonia, bleach, acids, waxes, alcohol, solvents or other products not recommended for chrome.