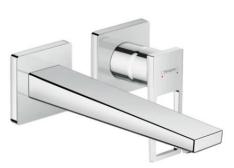

## **SPECIFICATION** SHEET - fittings

| BRAND:                         | hansgrohe                                                                                 | Product Photo: |
|--------------------------------|-------------------------------------------------------------------------------------------|----------------|
| ORIGIN:                        | Germany                                                                                   |                |
| SERIES:                        | Metropol (Loop Handle)                                                                    |                |
| PRODUCT<br>DESCRIPTION:        | Wall-mounted basin mixer • with non-closing waste set • normal spray • flow rate: 5 l/min |                |
| MODEL No.                      | 74526 000                                                                                 |                |
| FINISH/COLOUR:                 | Chrome-plated                                                                             |                |
| DIMENSIONS:                    | 240mm x 168mm x 68mm<br>225mm spout projection                                            |                |
| OPTIONAL<br>MATCHING<br>PARTS: | 10303180 basic set                                                                        |                |